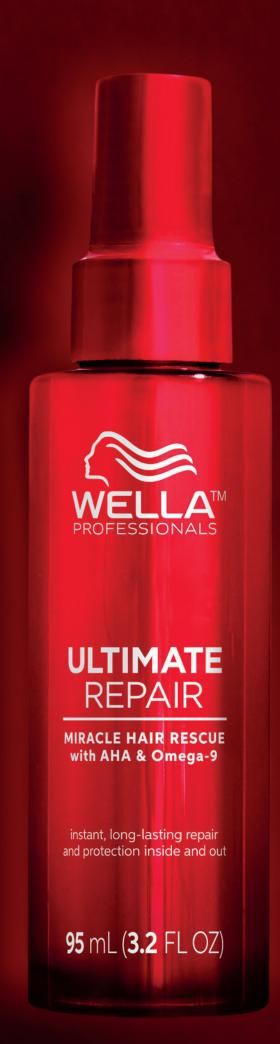

# **ULTIMATE**REPAIR

MIRACLE HAIR RESCUE Leave-In Treatment

REPAIR HAIR DAMAGE
IN 90 SECONDS

**99%**LESS BREAKAGE

**12x** SMOOTHER HAIR

**HOW TO USE** 

Mist Miracle Hair Rescue over pre-shampooed, conditioned hair. Do not rinse. Wait 90 seconds before styling.