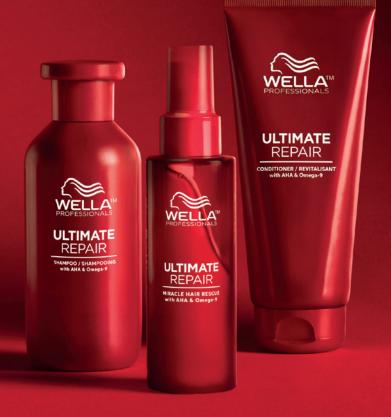

# **ULTIMATE**REPAIR

WELLA®
PROFESSIONALS

The ultimate service for damaged hair with our most powerful repair technology.

### **AT HOME**

LET MAIN CONCERN
DETERMINE HOME CARE:

REPAIR choose ULTIMATE REPAIR.

HIGHEST LEVEL OF **COLOR PROTECTION** choose COLORMOTION+ and **MIRACLE HAIR RESCUE**.